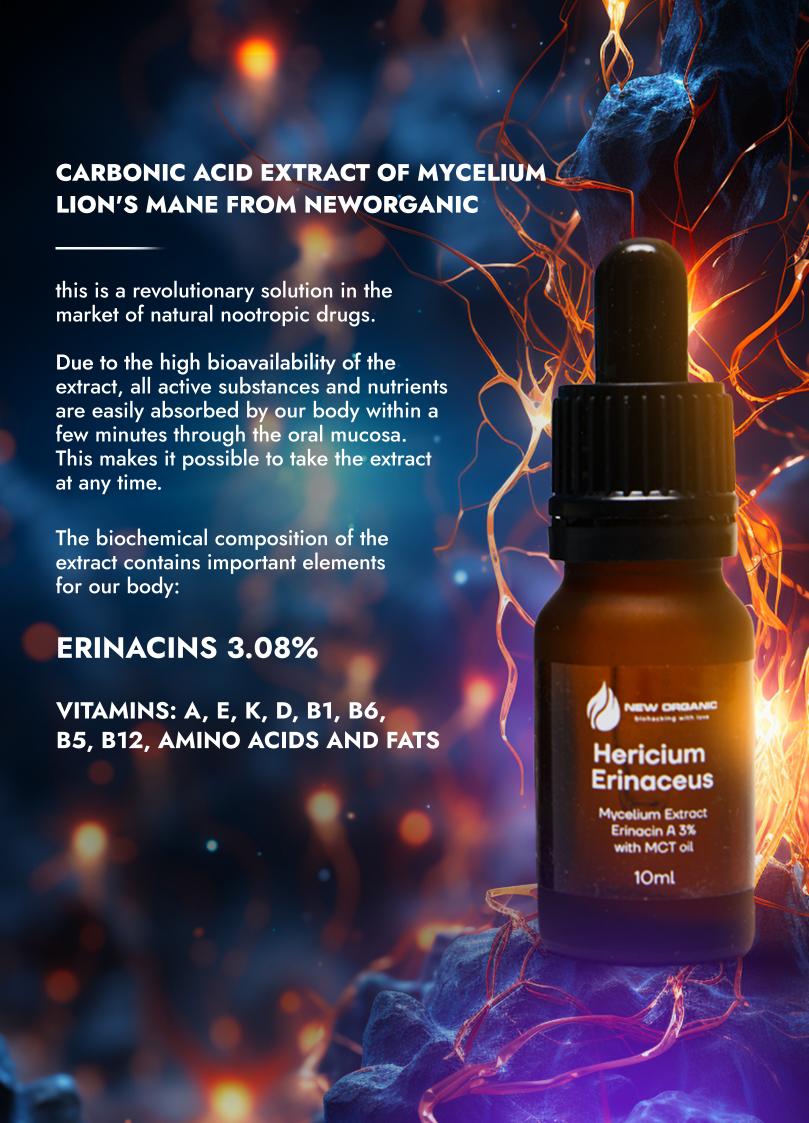

### **ERINACINES**

THESE ARE SOME OF THE ACTIVE INGREDIENTS OF LION'S MANE, WHICH ARE INVOLVED IN THE MYELINATION OF NEURONS, PROTECT AND RESTORE THEM, THEREBY IMPROVING THE TRANSMISSION OF ELECTRICAL AND CHEMICAL SIGNALS BETWEEN NERVE CELLS.

DURING THE LABORATORY
STUDIES HAVE REVEALED THAT
NEUROGENESIS (THE ABILITY OF THE
BODY TO PRODUCE NEW NERVE CELLS)
INCREASES SIGNIFICANTLY WHEN
STIMULATED BY ERINACINS.

THANKS TO A GOOD
PROTECTION OF NERVE CELLS FROM
OXIDATIVE STRESS, THE CENTRAL
NERVOUS SYSTEM BEGINS TO WORK
MUCH MORE EFFICIENTLY, ALL OF
WHICH CAN BENEFIT YOUR NERVOUS SYSTEM